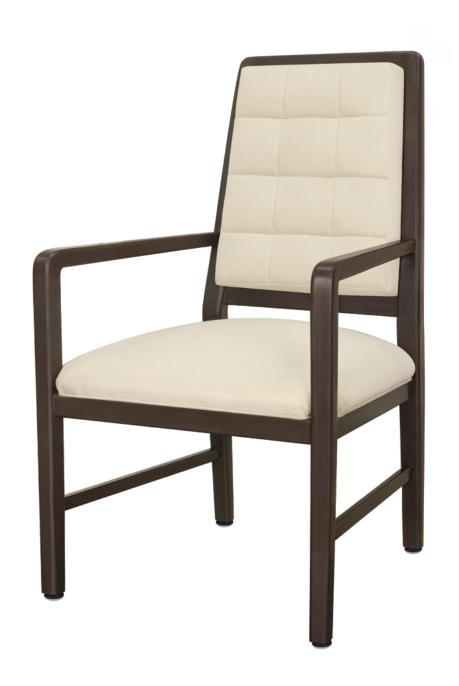

## altavilla Dining

A tall, tapered back and clean, crisp lines underscore the contemporary design aesthetic of the Altavilla Dining chair. The back upholstery, with or without the tufted button detail, extends a full 2" to create an extremely comfortable seat. Side underframe rails and front casters are available and are optional.

Model: ATV3A 22.5W 24.5D 39H 19.5SW 19.25SD 19SH 25AH