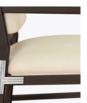

## altavilla Dining

A tall, tapered back and clean, crisp lines underscore the contemporary design aesthetic of the Altavilla Dining chair. The back upholstery, with or without the tufted button detail, extends a full 2" to create an extremely comfortable seat. Side underframe rails and front casters are available and are optional.

Model: ATV3A 22.5W 24.5D 39H 19.5SW 19.25SD 19SH 25AH