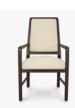

## altavilla Dining

A tall, tapered back and clean, crisp lines underscore the contemporary design aesthetic of the Altavilla Dining chair. The back upholstery, with or without the tufted button detail, extends a full 2" to create an extremely comfortable seat. Side underframe rails and front casters are available and are optional.

Features

Optional Upholstery Style

Choose from 2 optional upholstery styles - with or without tufted button detail